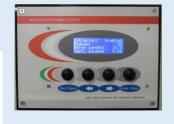

- The settings of wire cross section and strip length are visualized in an alphanumeric display;
- The stripper module is provided of the integrated pneumatic extractor for the applicator without it;

- The machine is provided with currier strip guide for the applicators without cut currier strip;
- The stripper module is adjustable in height position;
- Fast replacement of strip blade;
- Work area lighted;