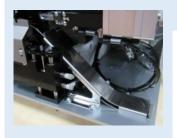

The grippers and the cutting blades are closing in the symmetrical movement keeping the wire always in axis with the applicator.

- The strip head is derived from the WSC20, and it guarantees high performance in crimp very small terminals and cross sections of wire with absolute precision;
- The patent system of safety guard of gripper, allows to crimp single and multicore cable with very short length up to 20mm; the vertical movement of gripper is electronic and programmable;

## **STRIPPER MODULE**

- Wire cross section: 0.08 4 mm<sup>2</sup> (AWG28 AWG11)
- Strip lenght: 0 11mm
- Zero cut: lenght max 8mm section max 2.5 mm<sup>2</sup>
- Wire lenght min: 20mm
- Cycle time: <1s
- Pneumatic extractor mobile
- Stripper module height adjustment
- Air supply: 5-6 bar