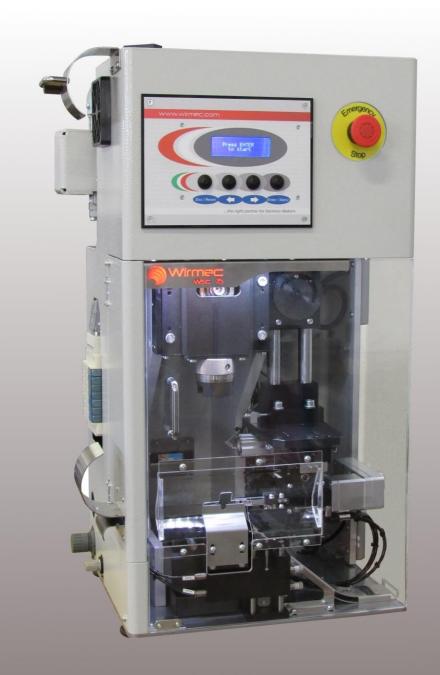

# Wsc 15

Electro pneumatic stripper crimper

## **KEY FEATURES**

The WSC15 stripper crimper by WIRMEC performs operations of stripping and crimping of terminals on electric cables. The machine does not require any additional kit to perform special processing, short stripping, sections very small and very short cables. This machine can fitting a lot of types of applicators, without to change anything.

The grippers and the cutting blades are closing in the symmetrical movement keeping the wire always in axis with the applicator.

- The strip head is derived from the WSC20, and it guarantees high performance in crimp very small terminals and cross sections of wire with absolute precision;
- The patent system of safety guard of gripper, allows to crimp single and multicore cable with very short length up to 20mm; the vertical movement of gripper is electronic and programmable;

- The settings of wire cross section and strip length are visualized in an alphanumeric display;
- The stripper module is provided of the integrated pneumatic extractor for the applicator without it;

- The machine is provided with currier strip guide for the applicators without cut currier strip;
- The stripper module is adjustable in height position;
- Fast replacement of strip blade;
- Work area lighted;