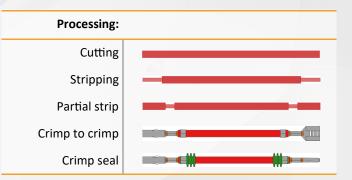

## Crimp to Crimp machine

The cut strip and crimping machine AM500hf, can be equipped up to four processing stations. It is robust, reliable, ergonomic and at the same time aesthetically pleasing thanks to the Italian design style. The Wirmec Vision operator interface, facilitates the machine setup and allows his the easy and fast programming machine also from remote.