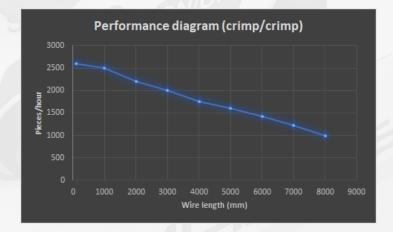

\* The wires strands have to be thin. In any case it recommend to analize each wire sample.

\*\* the performance machine depend on wire quality and insultation hardness.

## **Technical data:**

| * Wire cross section: | 0,22 ÷ 16mm² (24—6AWG)                       |
|-----------------------|----------------------------------------------|
| Wire length:          | 60mm crimp crimp both side<br>(option <55mm) |
| Length accuracy:      | ±(0.2% +1mm)                                 |
| Strip length:         | 0.1 ÷ 18mm                                   |
| Feeder speed:         | 8.5m/s                                       |
| Power supply:         | 400V 50Hz—10KVA                              |
| Air supply:           | 6-7 bar                                      |
| Air consumption:      | 56l/min                                      |
| Weight:               | ~1150 Kg base machine                        |
| Noise:                | <75dB (without crimping presses)             |
| Dimensions:           | W3800 x D1600 x H2000mm                      |