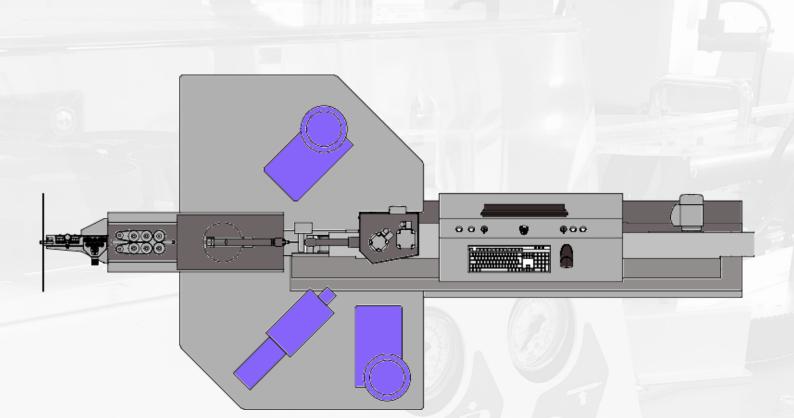

## Crimp to Crimp machine

The cut strip and crimping machine AM500hf, can be equipped up to four processing stations. It is robust, reliable, ergonomic and at the same time aesthetically pleasing thanks to the Italian design style. The Wirmec Vision operator interface, facilitates the machine setup and allows his the easy and fast programming machine also from remote.

- CE norms compliance
- Belt drive wire feeder
- Programmable cutting head
- Adjustable straighten unit
- Wire guides Ø1,7, Ø2, Ø2,5, Ø3, Ø4-Ø5,5-Ø7;
- Maintenance kit
- Safety guard
- Scraps box
- Operator shelf with storage and clipboard
- PC with monitor 21"
- Standard Vision interface in english
- Wi-Fi, Ethernet and USB connection
- Steel frame in Italian style
- Instruction and operator manuals in english