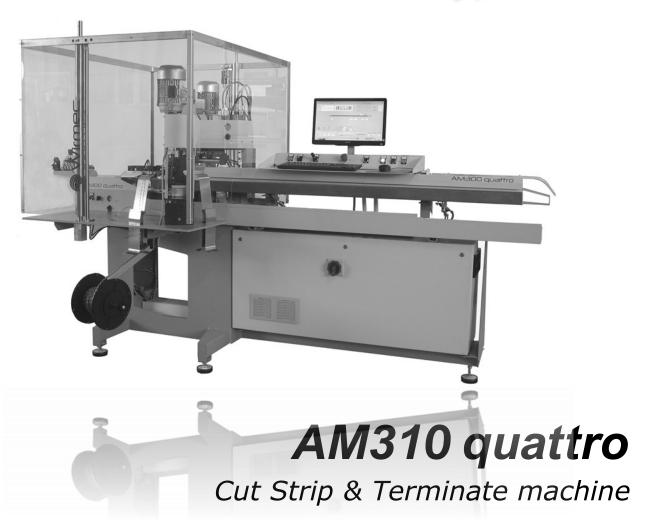

The cut strip & terminate machine AM310 quattro is the ultimate expression of technology combined with Italian design. It is proposed as automatic cutting and stripping and crimping machine that can be equipped in several configurations. It's projected for processing small wire cross sections and very short wire lenght. Presents itself as machine as very simply and easy to use.

- CE norms compliance;
- Rollers wire feeder with a special coating;
- Cutting head programmable;
- Straighten unit adjustable;
- Wire guides set;
- Keys maintenance set;
- Safety guard openable upwards;
- Scraps box;
- Console operator with storage and clipboard;
- PC with monitor 21";
- Vision interface in local language;
- Wi-Fi, Ethernet and USB connection;
- Steel frame in Italian style;
- Instruction manuals;