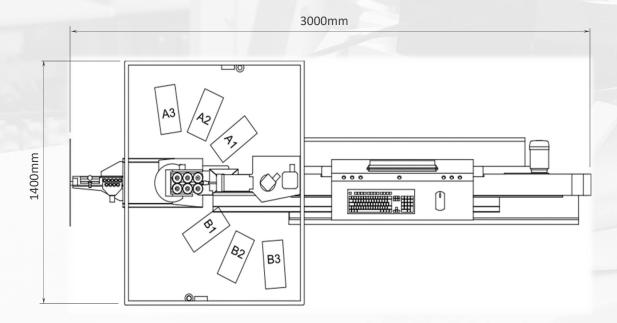

|           | CONFIGURATIONS:          |    |                          |
|-----------|--------------------------|----|--------------------------|
| A1        | AM-0064 Twisting unit    | В1 | AM-0064 Twisting unit    |
| A2        | AM-0010/12 Crimping unit | B2 | AM-0010/12 Crimping unit |
| А3        | AM-0038 Soldering unit   | В3 | AM-0038 Soldering unit   |
| <b>A1</b> | Accessories              | В1 | Accessories              |
| A2        | AM-0010/12 Crimping unit | B2 | AM-0010/12 Crimping unit |

Feeder speed: 8.5m/s

Power supply: 400V 50Hz—3KVA

Air supply: 6-7 bar

Air consumption: 55l/min

Weight: ~800Kg base machine

Noise: <75dB(without crimping presses)

Dimensions: W3000 x D1400 x H2000mm