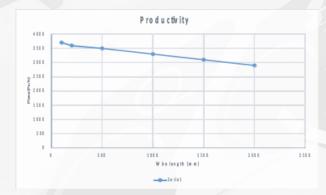

Italian style;
- Instruction manuals;



|           | CONFIGURATIONS:          |    |                          |
|-----------|--------------------------|----|--------------------------|
| A1        | AM-0064 Twisting unit    | В1 | AM-0064 Twisting unit    |
| A2        | AM-0010/12 Crimping unit | B2 | AM-0010/12 Crimping unit |
| А3        | AM-0038 Soldering unit   | В3 | AM-0038 Soldering unit   |
| <b>A1</b> | Accessories              | В1 | Accessories              |
| A2        | AM-0010/12 Crimping unit | B2 | AM-0010/12 Crimping unit |

## Options:

- Electronics presses with crimp height adjustment;
- · Video camera for easier wire positioning;
- · Integrated pull tester;
- Microscope;
- · Monitor touch screen;
- · Paper wind device;
- Anti jam and end of terminals detection;



Feeder unit is located in close proximity to the cutter head for small wire section processing. It is convertable form rollers to belt drives.

## Technical data:

Wire cross section: 0,03—2,5mm² (4mm² on request)

Wire length: 10mm strip both side 2mm

25mm crimp side 1 34mm crimp both side

**Length accuracy:** ±(0.2% +1mm)

**Strip length:** 1— 20mm (more on request)

Feeder speed: 8.5m/s

Power supply: 400V 50Hz—3KVA

Air supply: 6-7 bar

Air consumption: 55l/min

Weight: ~800Kg base machine

Noise: <75dB(without crimping presses)

Dimensions: W3000 x D1400 x H2000mm