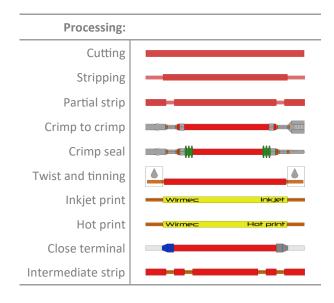

The cut strip & terminate machine AM310 quattro is the ultimate expression of technology combined with Italian design. It is proposed as automatic cutting and stripping and crimping machine that can be equipped in several configurations. It's projected for processing small wire cross sections and very short wire lenght. Presents itself as machine as very simply and easy to use.