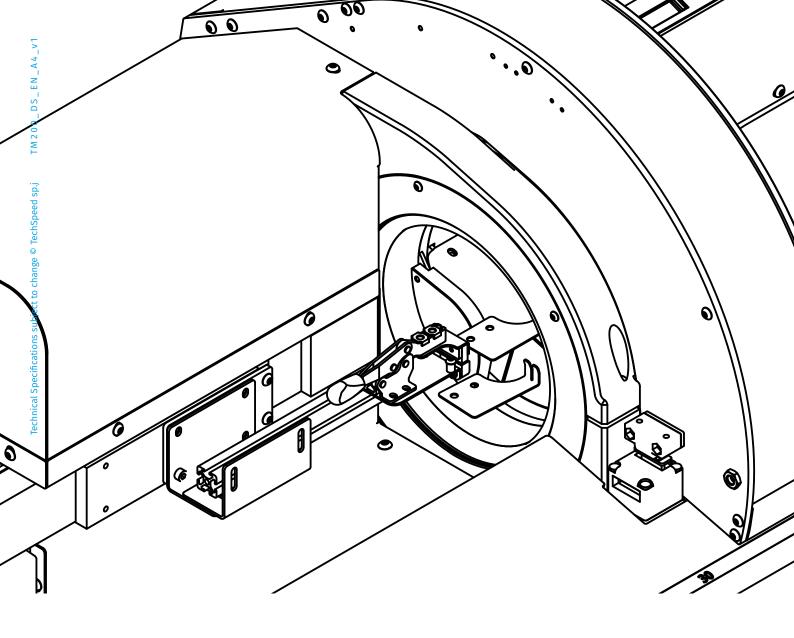

TM 200 is equipped with linear transport that pulls the cables or harnesses from the taping head. Automation of all moving parts of the machine guarantees precise and repeatable tape overlap from the very beginning of the process.

Application of servo-motors in conjunction with precise linear transport make the production easy and repeatable. Flexible software provides a lot of options to customize the product according to requirements and design. Every step within the program is configured individually.