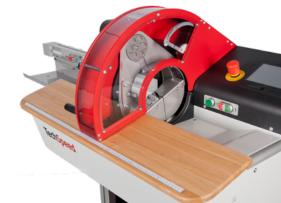

## **Programmable linear taping machine**

**RED** TM 200 is a programmable bench-top device for wire and wire harness taping. It features state of the art components that guarantee high level of precision and safety.

Available model: **TM 200L** 

**RED** TM 200 is a programmable bench-top machine for wire and wire harness taping. It features state of the art components that guarantee high level of precision and safety.