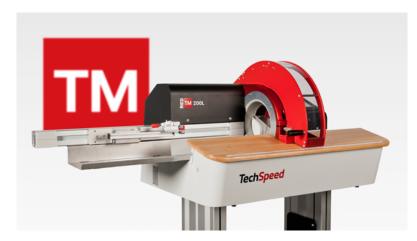

## **Programmable linear taping machine**

**RED** TM 200 is a programmable bench-top device for wire and wire harness taping. It features state of the art components that guarantee high level of precision and safety.

Available model: **TM 200L** 

**RED** TM 200 is a programmable bench-top machine for wire and wire harness taping. It features state of the art components that guarantee high level of precision and safety.

Our machine is easily programmable. Operators or the supervisor can prepare multiple programs that allow easy and repeatable production of complex harnesses. Because the length of the linear transport is limited, the machine is best suited for production of short harnesses. However, our user friendly software allows to program complex products up to 20 branches.