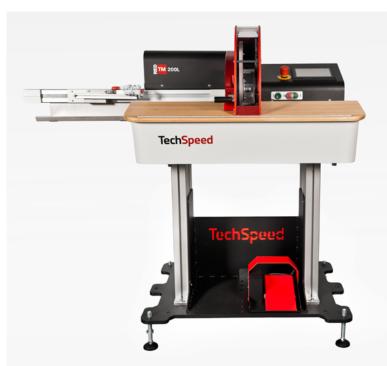

## **Programmable linear taping machine**

**RED** TM 200 is a programmable bench-top device for wire and wire harness taping. It features state of the art components that guarantee high level of precision and safety.

TM 200 is equipped with linear transport that pulls the cables or harnesses from the taping head. Automation of all moving parts of the machine guarantees precise and repeatable tape overlap from the very beginning of the process.

Available model: **TM 200L** 

**RED** TM 200 is a programmable bench-top machine for wire and wire harness taping. It features state of the art components that guarantee high level of precision and safety.

Our machine is easily programmable. Operators or the supervisor can prepare multiple programs that allow easy and repeatable production of complex harnesses. Because the length of the linear transport is limited, the machine is best suited for production of short harnesses. However, our user friendly software allows to program complex products up to 20 branches.