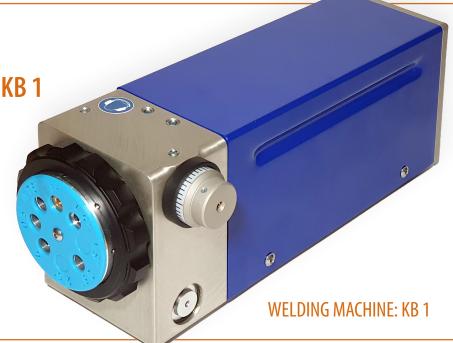

- The ultrasonic end compactor KB 1 was developed to compact copper strands.
- The tool has 8 positions which can be defined for different can be defined.
- The cross-section range that can be processed is 0.3 and 4 mm2.

## Welding machine: KB 1

Width 115 mm
Height 120 mm
Depth 415 mm
Weight 6,9 kg
Frequency 20 kHz