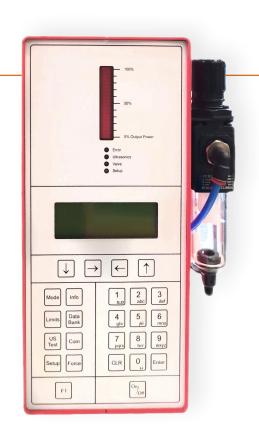

## Ultrasonic generator: Cobra 20kHz 1000W

Width 125 mm
Height 280 mm
Depth 415 mm
Weight 8,0kg

Input voltage 190 – 265V AC 50/60 Hz (single-phase, with protective earth)

Fuse 16 A

Output power max. 1000 W